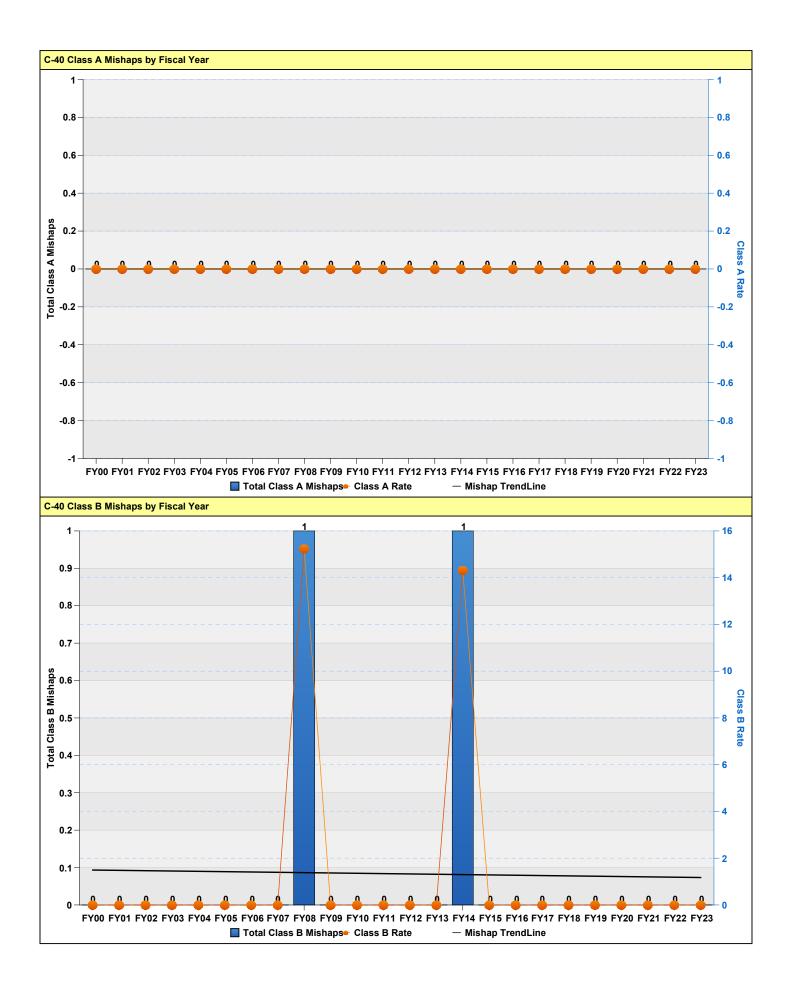

## C-40 FLIGHT MISHAP HISTORY (All Rates per 100,000 Flying Hours)

|          | CLASS A                                 |                            | CLASS B                                 |                            | DESTROYED                      |                              | FATAL                          |                       |                            |            |
|----------|-----------------------------------------|----------------------------|-----------------------------------------|----------------------------|--------------------------------|------------------------------|--------------------------------|-----------------------|----------------------------|------------|
| YEAR     | Total<br>Class A<br>Mishaps             | Class A<br>Rate            | Total<br>Class B<br>Mishaps             | Class B<br>Rate            | Total<br>Destroyed             | Destroyed<br>Rate            | PILOT                          | ALL                   | HOURS                      | CUM<br>HRS |
| FY00     | 0                                       | 0.00                       | 0                                       | 0.00                       | 0                              | 0.00                         | 0                              | 0                     | 0                          | 0          |
| FY01     | 0                                       | 0.00                       | 0                                       | 0.00                       | 0                              | 0.00                         | 0                              | 0                     | 0                          | 0          |
| FY02     | 0                                       | 0.00                       | 0                                       | 0.00                       | 0                              | 0.00                         | 0                              | 0                     | 38                         | 38         |
| FY03     | 0                                       | 0.00                       | 0                                       | 0.00                       | 0                              | 0.00                         | 0                              | 0                     | 3,111                      | 3,149      |
| FY04     | 0                                       | 0.00                       | 0                                       | 0.00                       | 0                              | 0.00                         | 0                              | 0                     | 4,118                      | 7,267      |
| FY05     | 0                                       | 0.00                       | 0                                       | 0.00                       | 0                              | 0.00                         | 0                              | 0                     | 4,851                      | 12,118     |
| FY06     | 0                                       | 0.00                       | 0                                       | 0.00                       | 0                              | 0.00                         | 0                              | 0                     | 5,280                      | 17,398     |
| FY07     | 0                                       | 0.00                       | 0                                       | 0.00                       | 0                              | 0.00                         | 0                              | 0                     | 6,439                      | 23,837     |
| FY08     | 0                                       | 0.00                       | 1                                       | 15.24                      | 0                              | 0.00                         | 0                              | 0                     | 6,563                      | 30,400     |
| FY09     | 0                                       | 0.00                       | 0                                       | 0.00                       | 0                              | 0.00                         | 0                              | 0                     | 7,067                      | 37,467     |
| FY10     | 0                                       | 0.00                       | 0                                       | 0.00                       | 0                              | 0.00                         | 0                              | 0                     | 6,976                      | 44,443     |
| FY11     | 0                                       | 0.00                       | 0                                       | 0.00                       | 0                              | 0.00                         | 0                              | 0                     | 6,767                      | 51,210     |
| FY12     | 0                                       | 0.00                       | 0                                       | 0.00                       | 0                              | 0.00                         | 0                              | 0                     | 6,963                      | 58,173     |
| FY13     | 0                                       | 0.00                       | 0                                       | 0.00                       | 0                              | 0.00                         | 0                              | 0                     | 5,914                      | 64,087     |
| FY14     | 0                                       | 0.00                       | 1                                       | 14.32                      | 0                              | 0.00                         | 0                              | 0                     | 6,982                      | 71,069     |
| FY15     | 0                                       | 0.00                       | 0                                       | 0.00                       | 0                              | 0.00                         | 0                              | 0                     | 7,733                      | 78,802     |
| FY16     | 0                                       | 0.00                       | 0                                       | 0.00                       | 0                              | 0.00                         | 0                              | 0                     | 7,489                      | 86,291     |
| FY17     | 0                                       | 0.00                       | 0                                       | 0.00                       | 0                              | 0.00                         | 0                              | 0                     | 7,244                      | 93,535     |
| FY18     | 0                                       | 0.00                       | 0                                       | 0.00                       | 0                              | 0.00                         | 0                              | 0                     | 6,527                      | 100,062    |
| FY19     | 0                                       | 0.00                       | 0                                       | 0.00                       | 0                              | 0.00                         | 0                              | 0                     | 6,871                      | 106,933    |
| FY20     | 0                                       | 0.00                       | 0                                       | 0.00                       | 0                              | 0.00                         | 0                              | 0                     | 5,597                      | 112,530    |
| FY21     | 0                                       | 0.00                       | 0                                       | 0.00                       | 0                              | 0.00                         | 0                              | 0                     | 7,029                      | 119,559    |
| FY22     | 0                                       | 0.00                       | 0                                       | 0.00                       | 0                              | 0.00                         | 0                              | 0                     | 6,020                      | 125,579    |
| FY23     | 0                                       | 0.00                       | 0                                       | 0.00                       | 0                              | 0.00                         | 0                              | 0                     | 6,405                      | 131,984    |
| Total    | 0.00                                    |                            | 2.00                                    |                            | 0.00                           |                              | 0.00                           | 0.00                  |                            | 131,984    |
|          | Average<br>Annual<br>Class A<br>Mishaps | Average<br>Class A<br>Rate | Average<br>Annual<br>Class B<br>Mishaps | Average<br>Class B<br>Rate | Average<br>Annual<br>Destroyed | Average<br>Destroyed<br>Rate | Average<br>Pilot Fatal<br>Rate | Average<br>Fatal Rate | Average<br>Annual<br>Hours |            |
| 5 YR     | 0.00                                    | 0.00                       | 0.00                                    | 0.00                       | 0.00                           | 0.00                         | 0.00                           | 0.00                  | 6,384                      |            |
| 10 YR    | 0.00                                    | 0.00                       | 0.10                                    | 1.43                       | 0.00                           | 0.00                         | 0.00                           | 0.00                  | 6,790                      |            |
| LIFETIME | 0.00                                    | 0.00                       | 0.08                                    | 1.23                       | 0.00                           | 0.00                         | 0.00                           | 0.00                  | 5,499                      |            |

Flight "rates" are number of mishaps per 100,000 flight hours. Only Aviation "Flight" mishaps are reported here. An Aviation "Flight" mishap is any mishap in which there is intent for flight and reportable damage to a DoD aircraft. Explosives and chemical agents or guided missile mishaps that cause damage in excess of \$20,000 to a DoD aircraft with intent for flight are categorized as aircraft flight mishaps to avoid dual reporting. This is the only aviation mishap subcategory that contributes to the flight mishap rate (NOT flight-related or Aviation Ground Ops). Fiscal Years that have zero flying hours have been excluded.

Class A - event that results in fatality, permanent total disability, damage greater than or equal to \$2.5 million and/or a destroyed aircraft (excluding UAS/UAVs Groups 1, 2, or 3). Class B - event that results in permanent partial disability, hospitalization for inpatient care, and/or damage greater than \$600,000 but less than \$2.5 million.